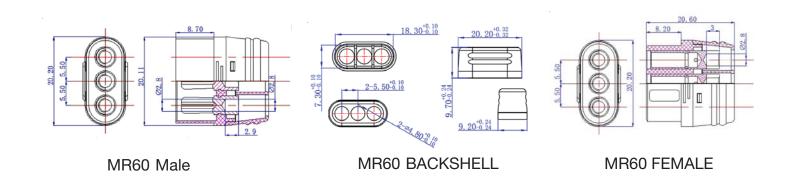

Pins: Gold Plated Brass

Pitch: 5.5mm

**Body:** PA nylon (polyamide) **Continuous Current:** 30A Max **Instantaneous Current:** 60A

Max Voltage: 500V

Initial Resistance: ~.5m Ohm Connections: Solder Cup

Wire: 12AWG

Operating Temp: -20°C to 120°C

**Female** 

L: 20.2mm W: 9.7mm H: 22.3mm with Backshell

Male

L: 20.3mm W: 9.7mm H: 21.8mm with Backshell

**WT:** .02

Information including Drawings, Schematics, Links and Code (Software) Supplied or Referenced in this Document is supplied by MPJA inc. as a service to our customers and accuracy or usefulness is not guaranteed nor is it an Endorsement of any particular part, supplier or manufacturer. Use of information and suitability for any application is at users own discretion and user assumes all risk.