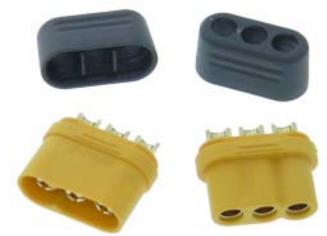

## MR60 3 Pin, Male & Female Pair, 30A RC Power Connectors

Mating Pair of MR60 Power Connectors for RC Models. Amass Style MR Male & Mating Female connector with snap on sheath (backshell) for the wire side of the connector.

Pins: Gold Plated Brass

Pitch: 5.5mm

**Body:** PA nylon (polyamide) **Continuous Current:** 30A Max **Instantaneous Current:** 60A

Max Voltage: 500V

Initial Resistance: ~.5m Ohm Connections: Solder Cup

Wire: 12AWG